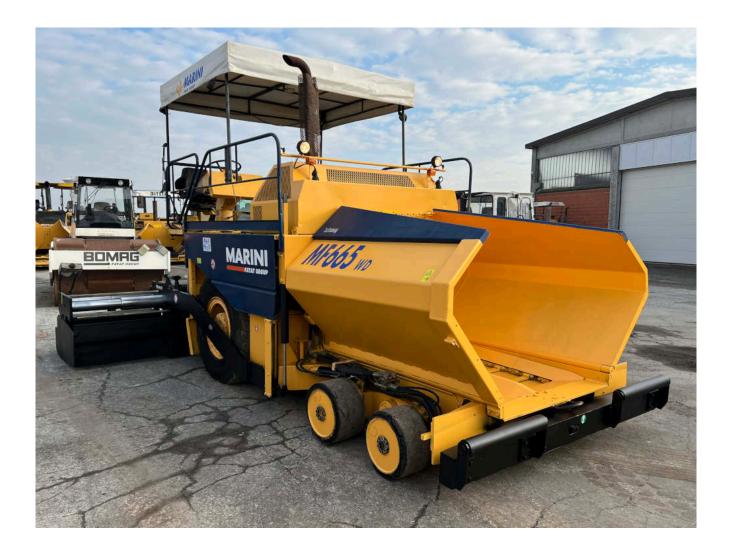

## 1999 Marini MF 665 WD -010-

| ENGINE                 |           |
|------------------------|-----------|
| Brand                  | Deutz     |
| Туре                   | BF6M 1012 |
| GENERAL                |           |
| Hydraulic oil checked  | YES OK    |
| Engine oil checked     | YES OK    |
| Diesel checked         | YES OK    |
| ENGINE                 |           |
| Blow by                | 4/5 good  |
| Quality cooling liquid | 3/5 good  |

- Brand: Marini
- **Model**: MF 665 WD
- **Year**: 1999
- Serial number: 0010
- Hours: 5.750
- Weight: 17 Ton
- Screed: HB (from 2,50m to 4,85m) gas heating
- Leveling system/Sensors: noting