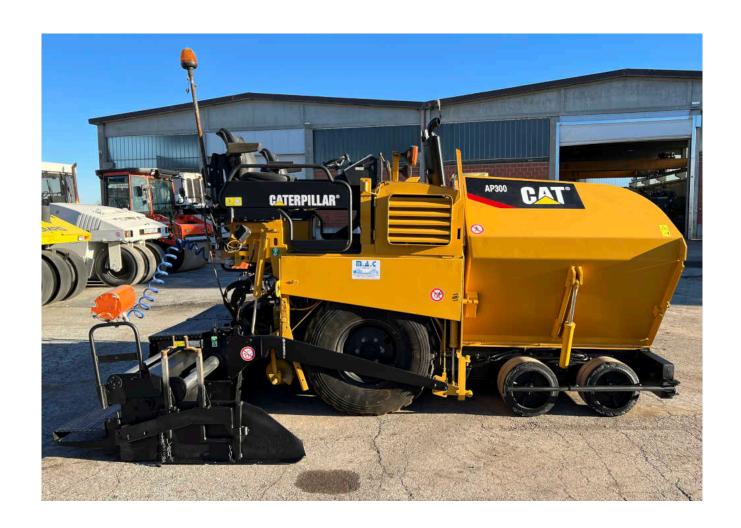

• Brand: Caterpillar

• **Model**: AP 300

• **Year**: 2008

• Serial number: CATAP300CB2Y00146

• **Hours**: 4.031

**■ Weight**: 7.3 ton

• **Screed:** AS 3173 (from 1,70m to 3,20m) gas heating

• Leveling system/sensors: n.1 grade manual