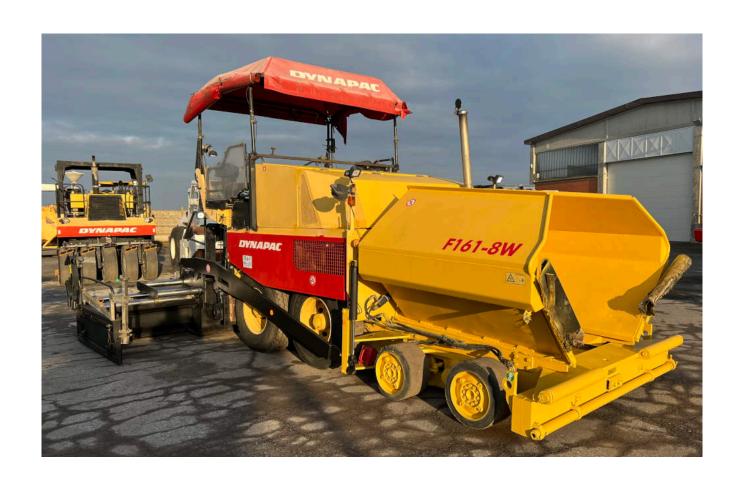

Brand: DynapacModel: F 161 8W

• **Year**: 2009

**Serial number:** 656 396

Hours: 6.800 Weight: 18 ton

**Screed:** VB 510 TV (2,55/5,10)

• Leveling system / sensor: n.2 auger sensor