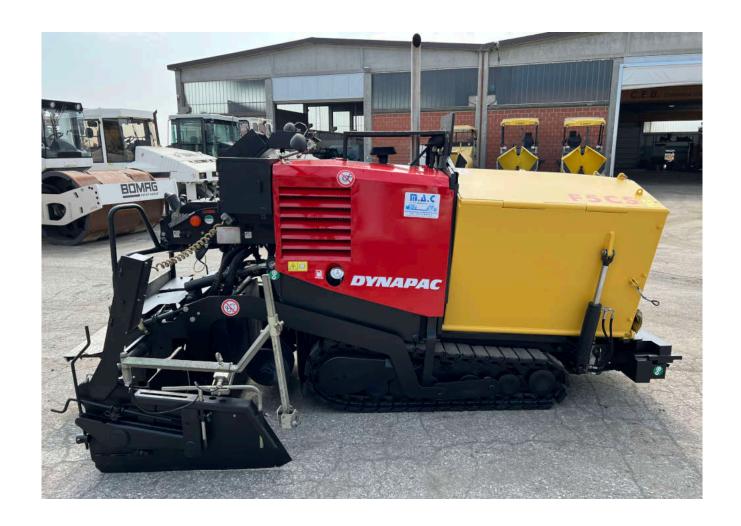

• **Brand**: Dynapac

• Model: F 5 CS

• **Year**: 2014

**Serial number:** 10002120V0G001096

Hours: 2.443Weight: 6 Ton

• Screed: VB 125 TVE (1,25m/2,50m) electric heating

• Leveling system: n.2 augers sensor