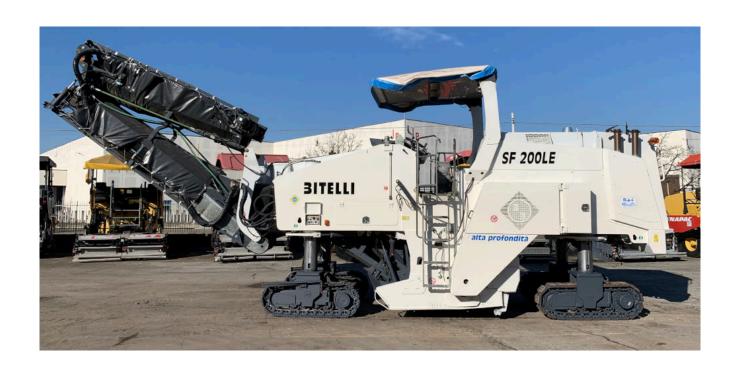

• Brand: Bitelli

• Model: SF 200LE

• **Year**: 2001

Serial number: 498010008Hours: 650 ? Not original

■ Weight: 29 Ton

**- Drum:** 2000 mm width / 320mm depth

• Leveling system: n.2 CEEI

• Optional: new front pads available