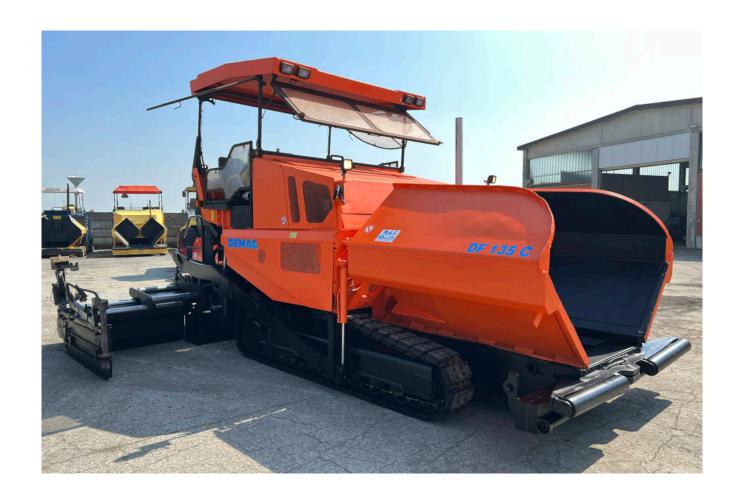

Brand: DemagModel: DF 135C

• **Year**: 2008

• Serial number: 35190

Hours: 12.200Weight: 18,5 ton

■ **Screed:** EB 51 (from 2.55m to 5m) + n.2 extentions of 0,75m each – total width 6,5m – electric heting

Leveling system/sensors: n.2 augers sensors / n.2 sonic leveling system
 + slope