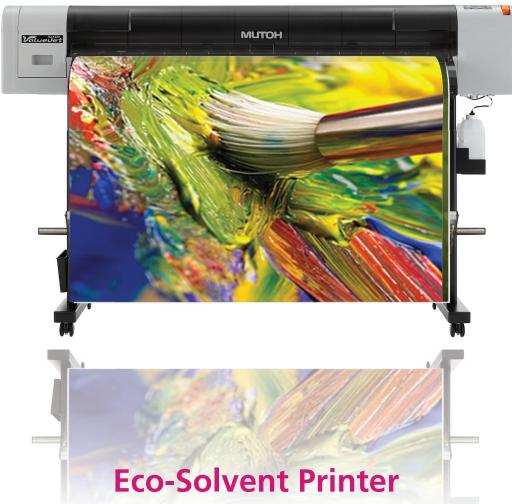

## **Smart Printing Equals Value**

The 54" ValueJet 1324 utilizes a state-of-the-art four color print head and Mutoh's patented i² Intelligent Interweave print technology, that allows for increased print speeds and virtually eliminates banding. The 1324 prints up to 565 sqft/hour, giving you a significant boost in capability and it can be equipped with the SpectroVue VM-10 spectrophotometer for easy profile making. Monitor your printer's performance through your smart phone for increased productivity with the new ValueJet Status Monitor (VSM) app.

- ✓ Print up to 565 sf/h with the new state-of-the-art print head.
- Ideal for decals, banners, trade show graphics, indoor and outdoor signs, POP displays and more.
- Utilizes Mutoh's CMYK Eco Ultra ink for both indoor and outdoor applications.
- ✓ ValueJet Status Monitor (VSM) smart phone app available for mobile monitoring.
- ✓ Utilizes Mutoh's patented Intelligent Interweave i² print technology to virtually eliminate banding.
- Optional SpectroVUE VM-10 spectrophotometer for easy profile making.
- Optional 1 liter ink bags saves you time and money.