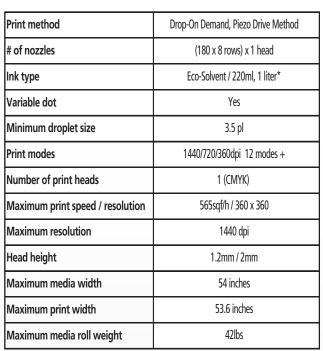

| Media roll diameter / core | 6" maximum / Core 3" or 2"   |
|----------------------------|------------------------------|
| Take-up system             | Standard                     |
| VM-10 Spectrophotometer    | Optional                     |
| Media auto cut             | Standard                     |
| RIP software               | Mutoh Flexi Print SE         |
| Power requirements         | 100-120V / 20AMP             |
| Operating temperature      | 68°F - 89.6°F                |
| Operating humidity range   | 40% - 60%                    |
| Dimensions (printer) WxDxH | 75" x 27" x 48"              |
| Dimensions (shipping info) | 80" x 30" x 42"              |
| Weight (printer)           | Printer 134lbs / Stand 47lbs |
| Weight (shipping info)     | 318lbs                       |
| Limited warranty           | 2 Years                      |