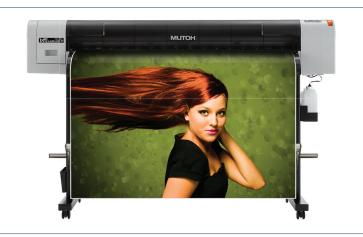

## **Smart Printing Equals Value**

The 54" ValueJet 1324 utilizes a state-of-the-art four color print head and Mutoh's patented i² Intelligent Interweave print technology, that allows for increased print speeds and virtually eliminates banding. The 1324 prints up to 565 sqft/hour, giving you a significant boost in capability and it can be equipped with the SpectroVue VM-10 spectrophotometer for easy profile making. Monitor your printer's performance through your smart phone for increased productivity with the new ValueJet Status Monitor (VSM) app.

- ✓ Print up to 565 sf/h with the new state-of-the-art print head.
- Ideal for decals, banners, trade show graphics, indoor and outdoor signs, POP displays and more.
- Utilizes Mutoh's CMYK Eco Ultra ink for both indoor and outdoor applications.
- ✓ ValueJet Status Monitor (VSM) smart phone app available for mobile monitoring.
- ✓ Utilizes Mutoh's patented Intelligent Interweave i² print technology to virtually eliminate banding.
- Optional SpectroVUE VM-10 spectrophotometer for easy profile making.
- Optional 1 liter ink bags saves you time and money.