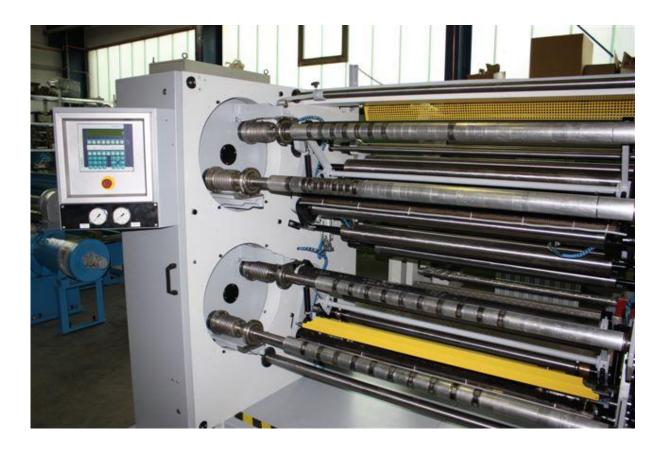

Original Age 1978 – recently modernized

Specification:

Max. web width: 1450 mm Max. unwind diameter 1000 mm Max. finished reel diameter 400 mm

Hydraulic reel lifting Circular slitting system

4 Rewind shafts on two turrets

Pneumatic brake

Length measuring and control system

Optical edge control

Machine is completely overhauled, has got new AC Motors, new cabinet and panels; new PLC Siemens S7; new Montalvo pneumatic brake and controls; new edge control for detecting from top and bottom with.