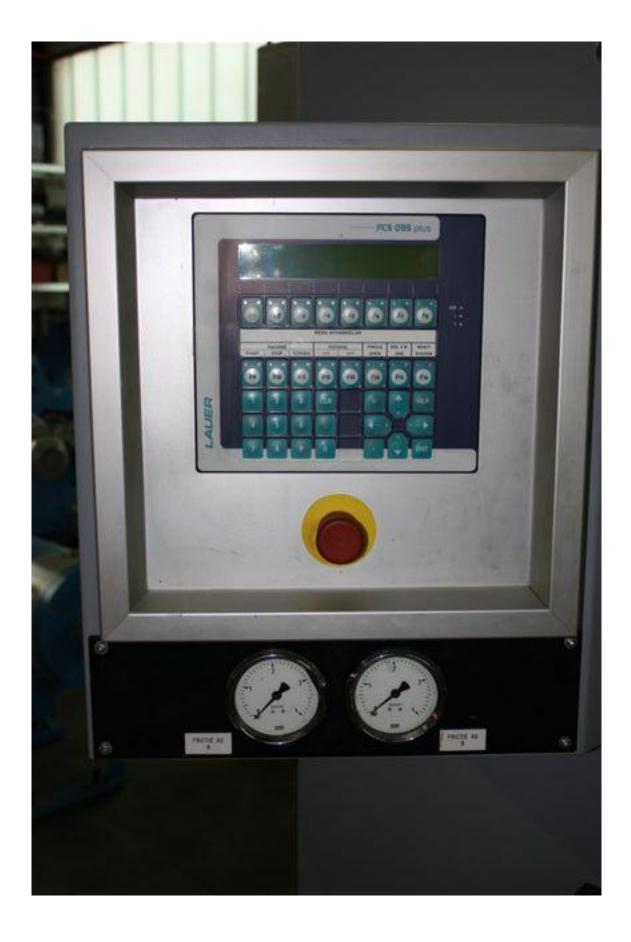

Pneumatic brake

Length measuring and control system

Optical edge control

Machine is completely overhauled, has got new AC Motors, new cabinet and panels; new PLC Siemens S7; new Montalvo pneumatic brake and controls; new edge control for detecting from top and bottom with.