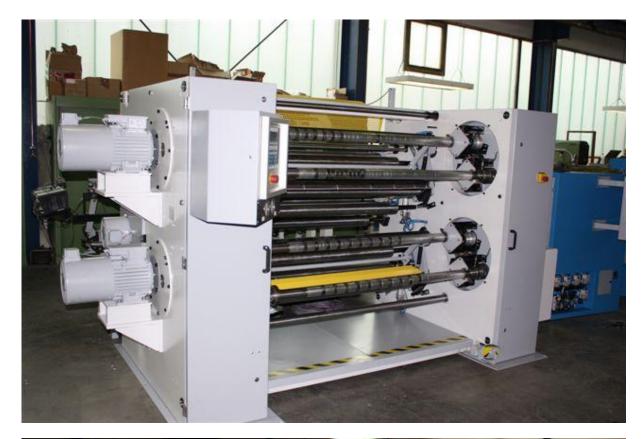

Original Age 1978 – recently modernized

Specification:

Max. web width: 1450 mm Max. unwind diameter 1000 mm Max. finished reel diameter 400 mm

Hydraulic reel lifting Circular slitting system

4 Rewind shafts on two turrets

Pneumatic brake

Length measuring and control system

Optical edge control

Machine is completely overhauled, has got new AC Motors, new cabinet and panels; new PLC Siemens S7; new Montalvo pneumatic brake and controls; new edge control for detecting from top and bottom with.