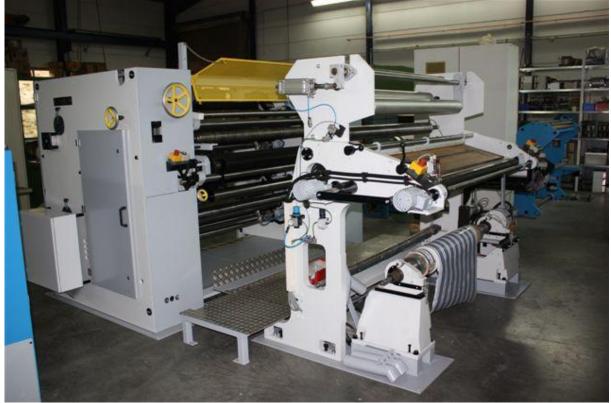

Original Age 1978 – recently modernized

Specification:

Max. web width: 1450 mm Max. unwind diameter 1000 mm Max. finished reel diameter 400 mm

Hydraulic reel lifting Circular slitting system

4 Rewind shafts on two turrets

Pneumatic brake

Length measuring and control system

Optical edge control

Machine is completely overhauled, has got new AC Motors, new cabinet and panels; new PLC Siemens S7; new Montalvo pneumatic brake and controls; new edge control for detecting from top and bottom with.