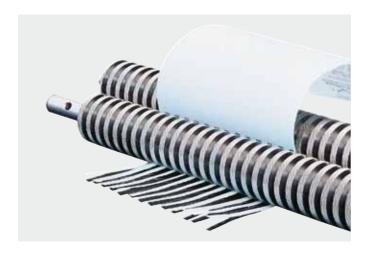

### Features

**SOLID STEEL CUTTING SHAFTS** Robust and durable: high-quality paper clip proof cutting shafts from special hardened steel. 30 years guarantee on the cutting shafts.

**SAFETY FLAP** The safety flap in the feed opening is an additional safety element to keep fingers, ties or other objects away from the cutting shafts.