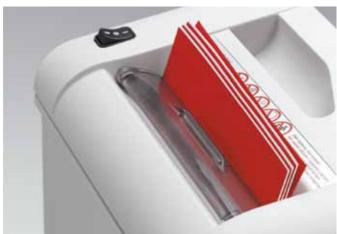

### Features

**SOLID STEEL CUTTING SHAFTS** Robust and durable: high-quality paper clip proof cutting shafts from special hardened steel. 30 years guarantee on the cutting shafts.

**SAFETY FLAP** The safety flap in the feed opening is an additional safety element to keep fingers, ties or other objects away from the cutting shafts.