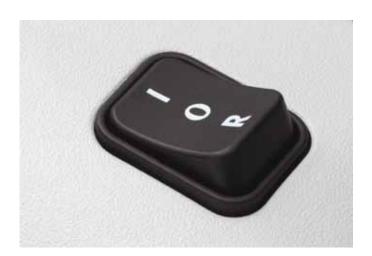

**MULTIFUNCTION SWITCH** Easy operation is guaranteed with the three-position rocker switch for forward / stop (off) / reverse.

**PRACTICAL HANDLE** A practical handle is integrated into the design for lifting off the shredder unit from the shred bin when full.