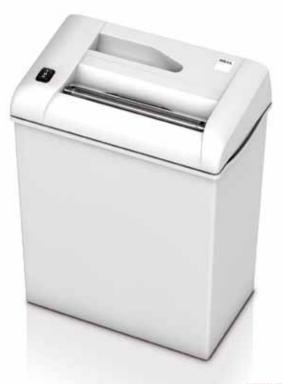

## IDEAL **2220**

# Compact entry model for document security right at your desk

Easy-to-operate multifunction switch for forward / stop (off) / reverse. Transparent safety flap in the feed opening as additional safety element. High-quality, paper clip proof cutting shafts from special hardened steel. 30 years guarantee on the cutting shafts. Quiet, powerful and energy-efficient 150 Watt single phase motor. Double motor protection. Fully closed gear box housing and durable gears. Attractive shred bin from impact-resistant plastic. 20 litres volume for the shreds. Practical handle for lifting off the shredder unit from the bin. 220 mm feed opening. Power connection: 230 V / 50 Hz / 1~ (other voltages available). Dimensions (H x W x D): 452 x 345 x 215 mm, Weight: 6 kg.