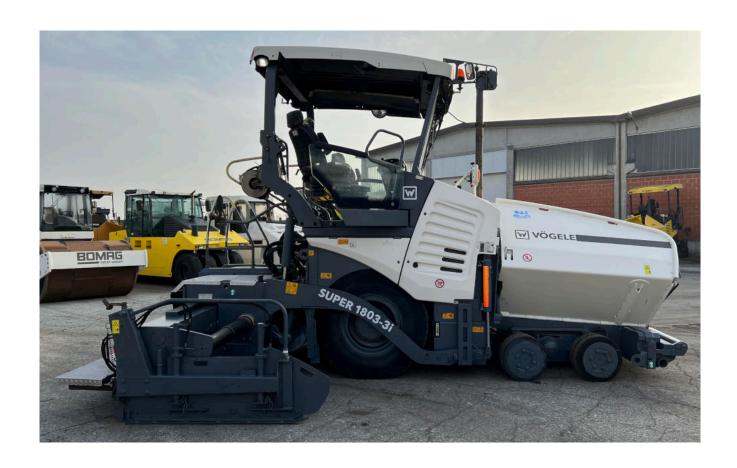

## 2015 Vogele S 1803-3i -294-

| ENGINE                 |                         |
|------------------------|-------------------------|
| Brand                  | Cummins                 |
| Type                   | QSB 6.7 - C173 (130 Kw) |
| GENERAL                |                         |
| Hydraulic oil checked  | YES OK                  |
| Engine oil checked     | YES OK                  |
| Diesel checked         | YES OK                  |
| ENGINE                 |                         |
| Blow by                | 4/5 good                |
| Quality cooling liquid | 4/5 good                |
| Cooling liquid level   | OK                      |
| Engine oil             | 4/5 good                |
| Engine leackages       | no leakages             |

• Brand: Vogele

**- Model**: S 1803-3i

• **Year**: 2015

**Serial number:** 10830294

Hours: 6.358Weight: 18 Ton

• Screed: AB 500-3 TV (from 2,55m to 5,00m) - electric heating

• Leveling system/Sensors: n.2 grade sonic - n.2 augers sensors