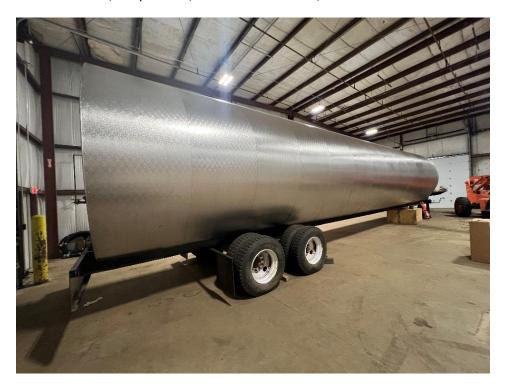

GTB-5546J2 RECON

Make: Hy-Way® Size: 25,000 Gallon Split Type: Portable Asphalt Storage Tank

## **Features:**

- Hy-Way® Model #25L-HTT
- 15,000 Front / 10,000 Rear Split Tank
- Mounted ladder to top of tank for accessing interior inspection ports.
- Full Length Structural Steel Frame
- Tandem axle portability

## **RECON Details:**

- Clean Tank Interior
- All New Nozzles / Flanges
- New Insulation / Embossed Aluminum Skin
- Serviced Brakes / Suspension / NEW 11r-22.5 Tires / Rims

AVAILABILITY, PRICE, AND CONDITION SUBJECT TO CHANGE BY STANSTEEL®. SPECIFICATIONS ARE ACCURATE TO OUR KNOWLEDGE; HOWEVER, THEY ARE NOT GUARANTEED. ALL PRICES ARE IN U.S. DOLLARS UNLESS OTHERWISE NOTED. EQUIPMENT IS SOLD ON THE BASIS OF AS IS, WHERE IS, THEREFORE, STANSTEEL® RECOMMENDS INSPECTION BY THE BUYER OF ANY USED EQUIPMENT TO DETERMINE THE SUITABILITY TO THEIR REQUIREMENTS. GENCOR® AND HY-WAY® ARE TRADEMARKS OF GENCOR® INDUSTRIES, INC. AND STANSTEEL® IS NOT RELATED TO OR LICENSED BY GENCOR® INDUSTRIES, INC.