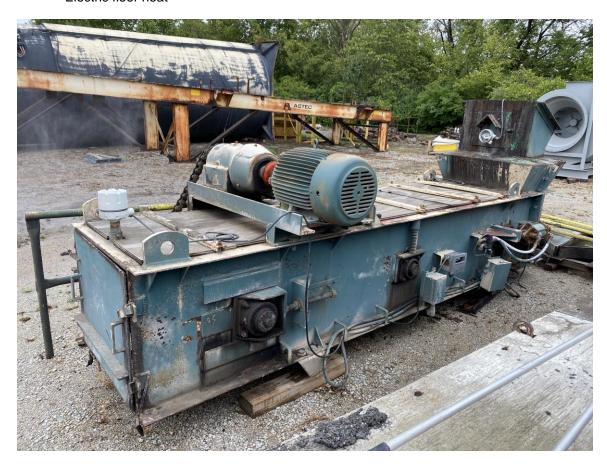

GTB-5467L2

Make: Bituma® Size: Factory Rated 400 TPH Type: Horizontal Bintop Transfer Slat Conveyor

## **DESCRIPTION**:

- 32" inside width x nominal 14'-8" overall length
- Factory rated @400 TPH
- Dual strand 4" pitch chain with bolt-on style 25-3/4" slats
- 30 HP drive with a Rexnord® gear reducer
- Pneumatic flop gate
- Cast wear floor liners
- Electric floor heat