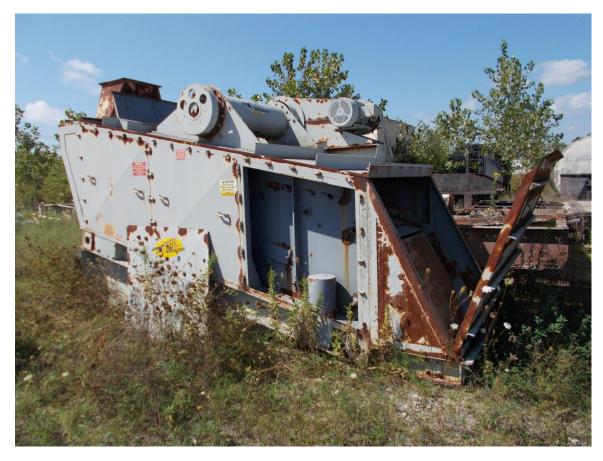

GTB-4260B

Make: Deister Size: 4' X 12' Type: Inclined

**<u>DESCRIPTION</u>**: Deister fully enclosed Inclined screen deck as follows:

• This screen was used on a batch tower that is being parted out.

• Screen is a 4' X 12' size with 3 decks.

• Screen was used very little since new in 2002, as reported by the owner.

• Screen deck is on the ground ready for loading.

AVAILABILITY, PRICE, AND CONDITION SUBJECT TO CHANGE BY STANSTEEL®. SPECIFICATIONS ARE ACCURATE TO OUR KNOWLEDGE; HOWEVER, THEY ARE NOT GUARANTEED. ALL PRICES ARE IN U.S. DOLLARS UNLESS OTHERWISE NOTED. EQUIPMENT IS SOLD ON THE BASIS OF AS IS, WHERE IS, THEREFORE, STANSTEEL® RECOMMENDS INSPECTION BY THE BUYER OF ANY USED EQUIPMENT TO DETERMINE SUITABILITY TO THEIR REQUIREMENTS.