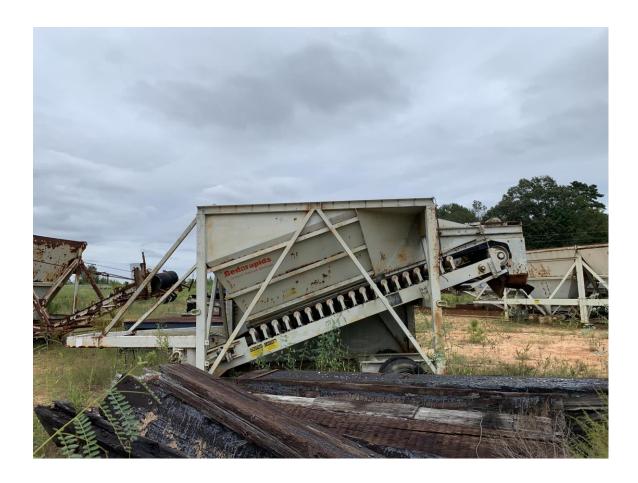

GTB-5578K

<u>Make:</u> Cedarapids <u>Equipment:</u> Portable Recycle System

**<u>DESCRIPTION</u>**: Cedarapids Model #RFB8614P Portable Recycle System. Additional specifications and features are as follows:

• Single 8'-6" x 14' Bin Opening

- 36" wide Inclined Feeder Belt
- Built-in Bulkhead
- Single Axle portability

AVAILABILITY, PRICE AND CONDITION SUBJECT TO CHANGE BY STANSTEEL®. SPECIFICATIONS ARE ACCURATE TO OUR KNOWLEDGE, HOWEVER, THEY ARE NOT GUARANTEED. ALL PRICES ARE IN U.S. DOLLARS UNLESS OTHERWISE NOTED. EQUIPMENT IS SOLD ON THE BASIS OF AS IS, WHERE IS, THEREFORE, STANSTEEL® RECOMMENDS INSPECTION BY THE BUYER OF ANY USED EQUIPMENT TO DETERMINE SUITABILITY TO THEIR REQUIREMENTS.