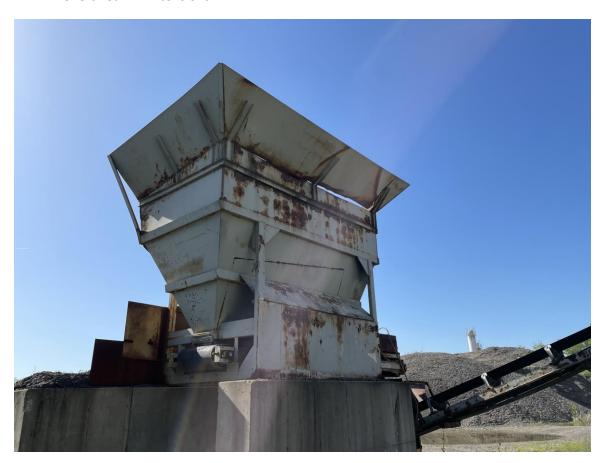

GTB-5589K

Make: Gencor® Size: 8' x 12' Equipment: Recycle Bin

• Nominal 8' x 12' bin opening

Heavy duty Grizzly

• 32" wide x 16" long Feeder Belt

• Oversized Bin Extensions

AVAILABILITY, PRICE, AND CONDITION SUBJECT TO CHANGE BY STANSTEEL®. SPECIFICATIONS ARE ACCURATE TO OUR KNOWLEDGE; HOWEVER, THEY ARE NOT GUARANTEED. EQUIPMENT IS SOLD ON THE BASIS OF AS IS, WHERE IS, THEREFORE, STANSTEEL® RECOMMENDS INSPECTION BY THE BUYER OF ANY USED EQUIPMENT TO DETERMINE SUITABILITY TO THEIR REQUIREMENTS. Gencor® is a trademark of Gencor® Industries, Inc. and Stansteel® is not licensed by or related to Gencor® Industries, Inc.