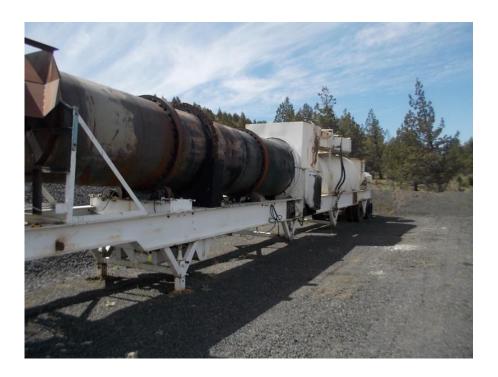

GTB-5102D

Make: Yanke Model: 1-YMS-DM-10A Type: Portable Parallel-Flow Drum

## **DESCRIPTION:**

- Nominal, 6' diameter x 30' long Parallel-Flow.
- Gravity type material feed chute with calibration divert.
- Gencor®, AF-40 Burner set up for #2 Diesel & Waste Oil.
- Heavy duty portable frame with Tandem Axle suspension and adjustable support legs to grade
- Mounted Scrubber with a 100 HP Exhaust Fan, mounted on the same frame.
- Heavy duty, Wrap-Around Chain type drive assembly