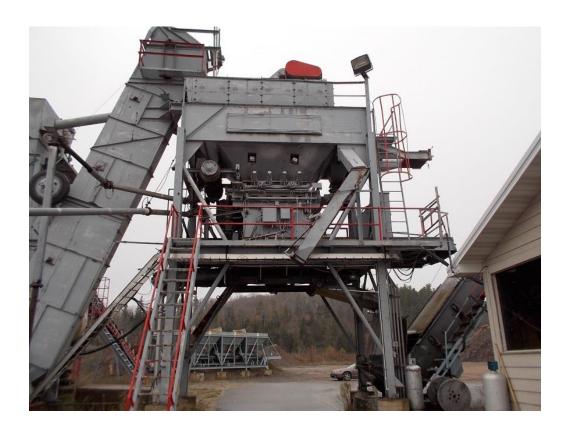

GTB-4955N

Make: Cedarapids Model: G50A-E Size: 5,000LBS

<u>Description:</u> 5,000 LBS Cedarapids tower and elevator. Equipment includes and is described as follows:

## **HOT ELEVATOR**:

- Stationary Cedarapids inclined bucket elevator
- Drive reducer with a 15 HP motor is also included.
- Single Axle Portability

## **BATCH TOWER:**

- Stationary Cedarapids Model G50A-E
- Deister 4' X 12', single deck screen with 20 HP drive
- 4 hot bin section, converted to a 2 bin
- Clam style bin gates

AVAILABILITY, PRICE AND CONDITION SUBJECT TO CHANGE BY STANSTEEL®. SPECIFICATIONS ARE ACCURATE TO OUR KNOWLEDGE, HOWEVER, THEY ARE NOT GUARANTEED. ALL PRICES ARE IN U.S. DOLLARS UNLESS OTHERWISE NOTED. EQUIPMENT IS SOLD ON THE BASIS OF AS IS, WHERE IS, THEREFORE, STANSTEEL® RECOMMENDS INSPECTION BY THE BUYER OF ANY USED EQUIPMENT TO DETERMINE SUITABILITY TO THEIR REQUIREMENTS.