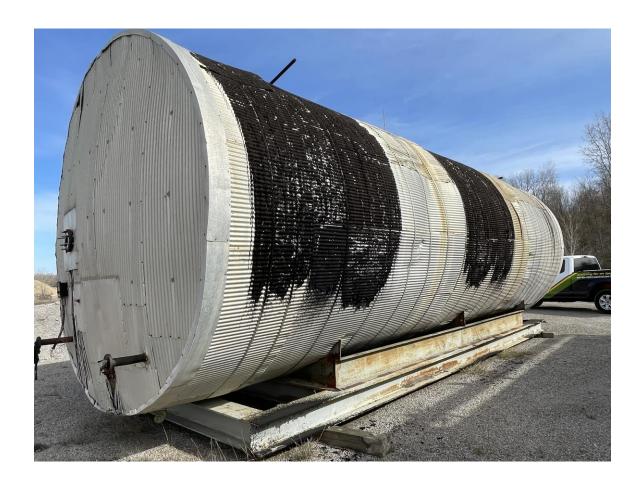

GTB-5630J

<u>Size:</u> Nominal 22,000 Gallon <u>Type:</u> Stationary Coiled Asphalt Storage Tank

## **DESCRIPTION:**

• Stationary Asphalt Storage Tank

- Coiled only.
- The unit is fully insulated and wrapped with a metal skin.
- Cradle Mounted

AVAILABILITY, PRICE, AND CONDITION SUBJECT TO CHANGE BY STANSTEEL®. SPECIFICATIONS ARE ACCURATE TO OUR KNOWLEDGE; HOWEVER, THEY ARE NOT GUARANTEED. ALL PRICES ARE IN U.S. DOLLARS UNLESS OTHERWISE NOTED. EQUIPMENT IS SOLD ON THE BASIS OF AS IS, WHERE IS, THEREFORE, STANSTEEL® RECOMMENDS INSPECTION BY THE BUYER OF ANY USED EQUIPMENT TO DETERMINE SUITABILITY TO THEIR REQUIREMENTS.