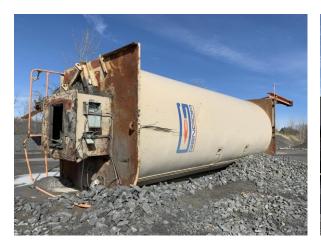

## 200 Ton Gencor® Stationary Storage Silo

- Batcher included
- 200 Ton Silo Capacity
- Hot Oil Cone Heat / Electric Gate heat
- Cone Liners and both High and Mid Level Indicators included
- 13' tall x 13' wide Drive-Thru dimensions
- Insulated & Skinned