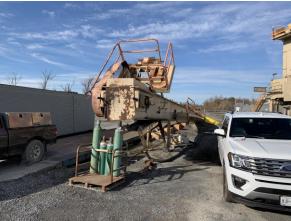

## **Gencor® 300TPH Stationary Main Drag Slat Conveyor**

- Gencor® Heavy Duty Main slat measures 90' long X 32" wide (inside box)
- Single Strand 6" pitch roller chain with 7" tall x 28" long flat bar slats
- Electric heated floor
- Castings Wear Floor
- Missing Motor & Gearbox