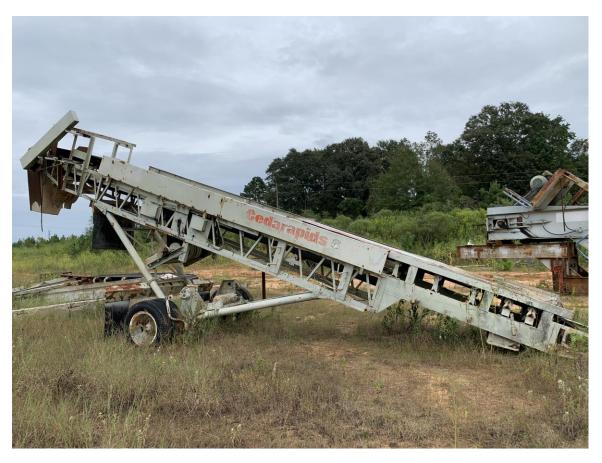

GTB-5578C

Make: Cedarapids

## Equipment: Portable Scale Conveyor

## **DESCRIPTION:**

- Nominal 30" Belt Width x 33' Long
- Heavy Duty frame with single axle portability
- Belt Scale as well as Gravity Take-up
- Wind Guards
- Leveling Jacks

AVAILABILITY, PRICE, AND CONDITION SUBJECT TO CHANGE BY STANSTEEL<sup>®</sup>. SPECIFICATIONS ARE ACCURATE TO OUR KNOWLEDGE; HOWEVER, THEY ARE NOT GUARANTEED. ALL PRICES ARE IN U.S. DOLLARS UNLESS OTHERWISE NOTED. EQUIPMENT IS SOLD ON THE BASIS OF AS IS, WHERE IS, THEREFORE, STANSTEEL<sup>®</sup> RECOMMENDS INSPECTION BY THE BUYER OF ANY USED EQUIPMENT TO DETERMINE THE SUITABILITY TO THEIR REQUIREMENTS.