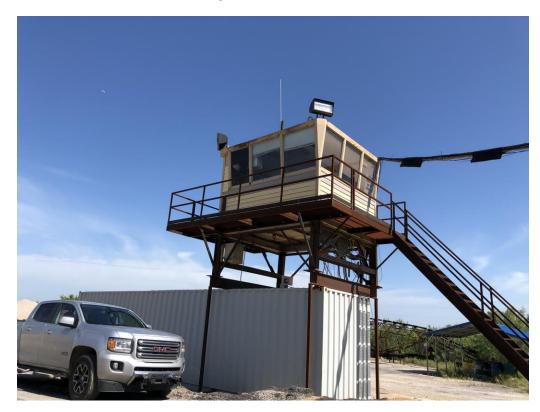

GTB-54890

**Equipment:** Astec® Control House

## **DESCRIPTION:**

- Stationary design measuring nominally 8'-6" wide x 14' long
- Single level style in Steel and Wood construction
- Evenly positioned lifting eyes for ease of relocation and transport
- Side entry door with access platform and stairs.
- Heated / Air Conditioned
- Astec® PMII-C Controls included.
- Note: Unit used to be mounted on gooseneck of SEB.