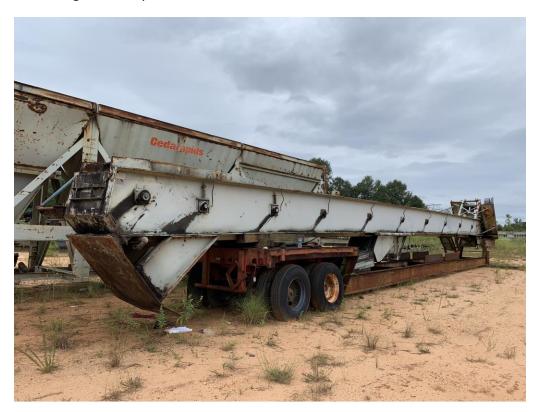

GTB-5578L

Make: Bituma® Size: Factory Rated at 400TPH Type: Main Drag Slat Conveyor

**<u>DESCRIPTION</u>**: Bituma® Factory rated, 400 TPH, Single Chain Main Drag Slat Conveyor. Additional specifications and features are as follows:

- Nominally rated at 400TPH Main Drag Slat
- Slat conveyor has a nominal measurement of 32" wide x 36" deep x 83' long.
- 6" tall x 32" long slats
- 6" single strand roller chain
- Hot Oil Heat Floor
- Reject Chute
- Full length walkway on one side