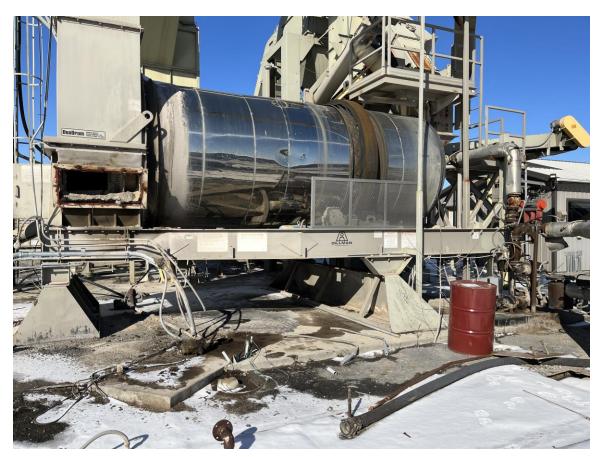

GTB-5571D2

Make: Dillman Model: 9020 / 400TPH Type: Rotary Mixer Assembly

## **<u>DESCRIPTION:</u>** Dillman Rotary Mixer Assembly equipped as follows:

- Nominal 7'-6" diameter x 20' long Shell
- Heavy Duty Wide Flanged Beam Frame
- Trunnion Type Drive with (2) 40 HP Motors
- Railroad Bearings
- The shell is wrapped with thick insulation and a full metal skin for maximum heat retention.