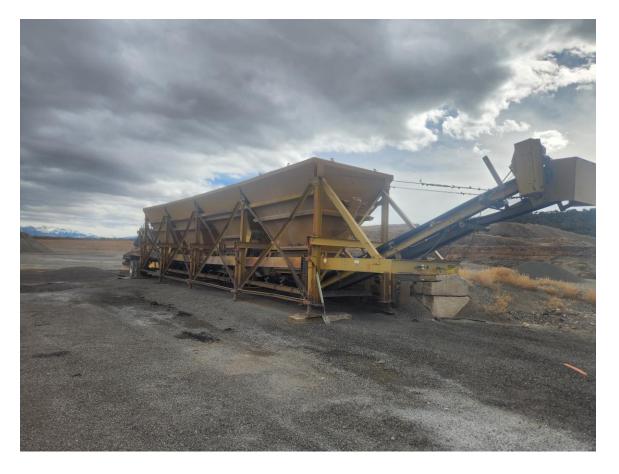

SSS-5686A

Make: Cedarapids Size: 10' x 14' Type: Portable Four (4) Bin Stationary Cold Feed System

DESCRIPTION: Portable Four (4) Bin Stationary Cold Feed System

- Nominal 10' x 14' Top Opening
- 24" wide x 25' long Nominal Belt Feeders with 5HP motors
- Dodge TXT4B Reducers
- 30" wide x 150' long Nominal Collecting Conveyor