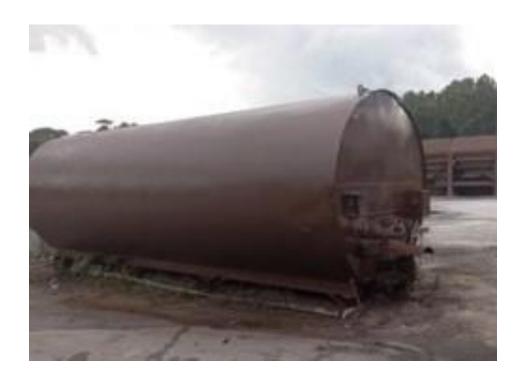

GT-5514J

Make: Heatec Size: 20,000 Gallon Type: Stationary Direct Fired Liquid Asphalt Storage Tank

## **Features:**

- Stationary skid mounted 20,000 gallon direct fired liquid asphalt storage tank
- Unit is fully insulated and wrapped with a metal skin
- Mounted ladders to top of tank for accessing interior inspection ports
- Full Length Structural Steel Frame
- The owner reports the tank interior was recently cleaned.