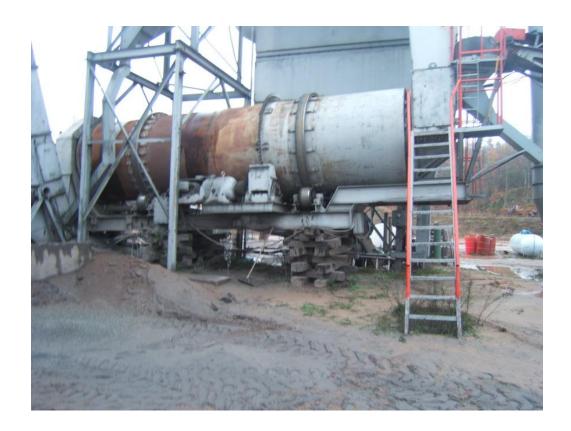

GTB-4955D

Make: Cedarapids Model: 8828 Type: Portable Counterflow Dryer

## **Description:**

- Nominal 88" x 28' shell
- 50 HP Cradle Chain Drive with a heavy-duty Concentric Shaft type gear reducer
- Right Hand Discharge (from burner end)
- Maxon Type 592 Burner & Genco Genie Semi-Auto Burner Control, which is currently operating on #2 Fuel
- Heavy Duty Wide Flanged Beam, portable type frame