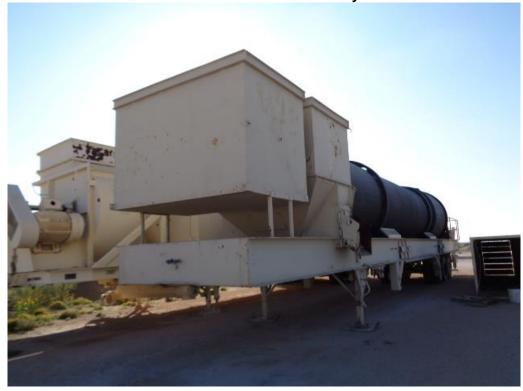

## STANSTEEL USED EQUIPMENT

**GTB-5044D-REV1** 

MAKE: BMG MODEL: 30R20P TYPE: Portable Parallel-Flow Drum

## Features of this drum include;

- Nominal, 7'-6" Basic Diameter, with 8'-8" Expanded Inlet end x 31'-6" long, Parallel-Flow.
- Slinger Belt type material feed conveyor.
- Heavy duty portable frame with Triple Axle suspension and adjustable supports to grade.
- Folding discharge plenum for ease of transport.
- Heavy duty, Trunnion type drive assemblies, consisting of Dodge, shaft mounted Size 7 reducers and twin 50 HP motors.