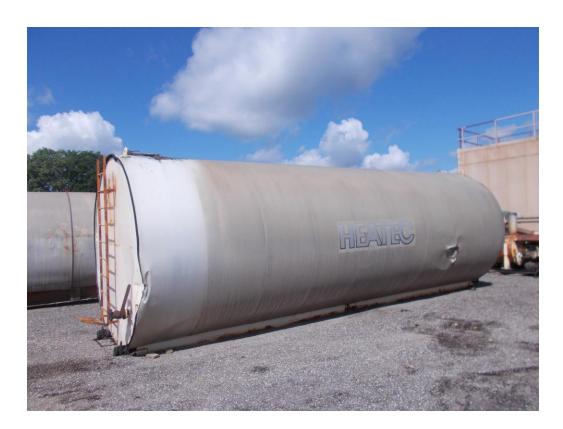

GTB-5382J4

Make: Heatec Size: 20,000 Gallon Type: Stationary Liquid Asphalt Storage Tank

## Features:

• Stationary 20,000 gallon coiled liquid asphalt storage tank

- Unit is fully insulated, and wrapped with a metal skin
- Mounted ladders to top of tank for accessing interior inspection ports,
- Full Length Structural Steel Frame