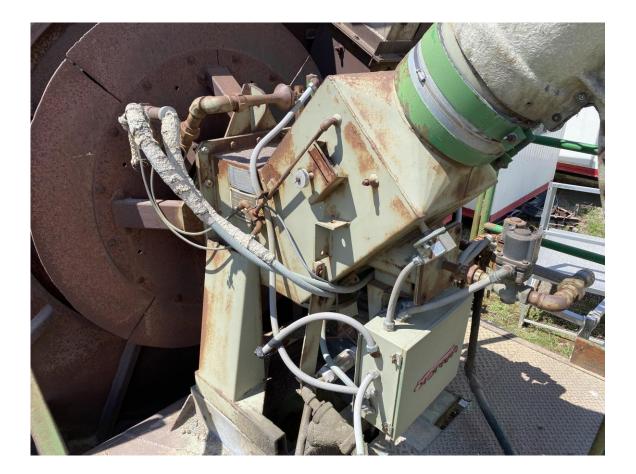

GTB-5546E-REV1

Make: Hauck

Model: SJ-580

Type: Burner Only

- Burner is rated at a nominal 120 MBTU
- Oil only burner currently set up for #2 fuel
- Requires TBA-36-100 Blower (Not Included)

AVAILABILITY, PRICE AND CONDITION SUBJECT TO CHANGE BY STANSTEEL<sup>®</sup>. SPECIFICATIONS ARE ACCURATE TO OUR KNOWLEDGE; HOWEVER, THEY ARE NOT GUARANTEED. ALL PRICES ARE IN U.S. DOLLARS UNLESS OTHERWISE NOTED. EQUIPMENT IS SOLD ON THE BASIS OF AS IS, WHERE IS, THEREFORE, STANSTEEL<sup>®</sup> RECOMMENDS INSPECTION BY THE BUYER OF ANY USED EQUIPMENT TO DETERMINE THE SUITABILITY TO THEIR REQUIREMENTS.