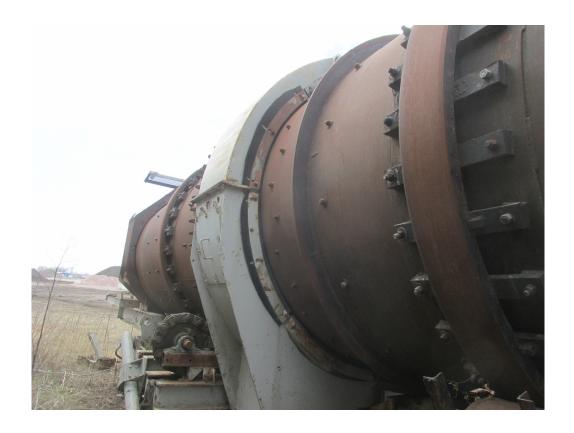

GTB-5307D

Make: Cedarapids Size: 88" x 29'10" Type: Portable Parallel Flow Drum

**DESCRIPTION:** Portable Cedarapids Parallel Flow Drum

8828 modified to 29'10" to add RAP Collar

- 88" Diameter x 29'10" Long Shell, with gravity fed inlet chute
- Center Entry RAP Entry Collar
- Cradle Chain driven with 125HP drive package
- Hauck SJO-580 burner, currently operating on waste oil
- Triple Axle Portability