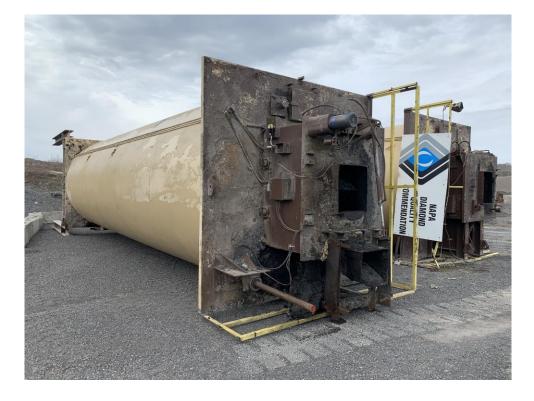

Make: Bituma®

Capacity: 200 Ton

Type: Stationary Silo(s)

GTB-5631L

## **Description:**

- Bituma® 200 Ton Stationary Silo(s)
- Top mounted Batcher
- Cone Liners
- Dual Clam Gate Style Discharge
- Fully Insulated and Skinned
- Totally enclosed Cone with Electric Heat
- Bolt-on legs for easier transport
- Upper platform with handrails