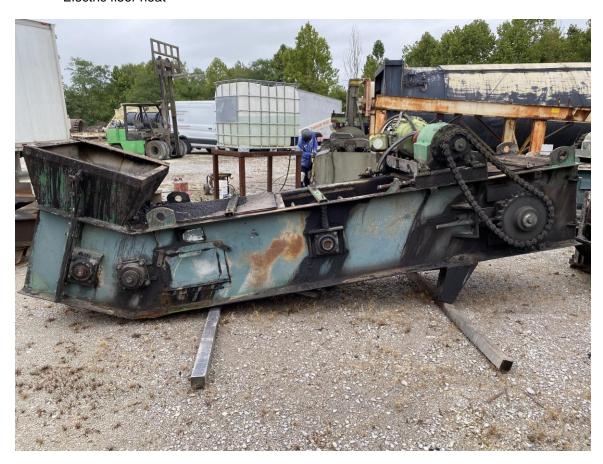

GTB-5467L3

Make: Bituma® Size: Factory Rated 300 TPH Type: Incline Bintop Transfer Slat Conveyor

## **DESCRIPTION**:

- 32" inside width x nominal 14'-3" overall length
- Factory rated @300 TPH
- Dual strand 4" pitch chain with bolt-on style slats
- 40 HP drive with a Rexnord® gear reducer
- Pneumatic flop gate
- Cast wear floor liners
- Electric floor heat