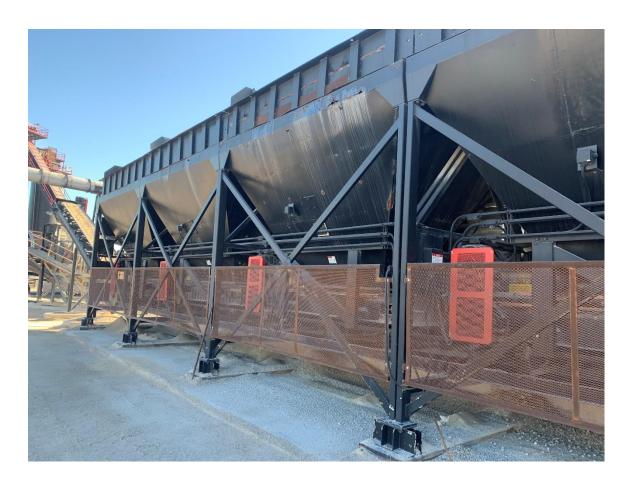

GTB-5597A

Make: Cedarapids Size: 10' x 14' Type: Virgin Aggregate Feed System

## Six (6) Bin Skid Mounted Cold Feed System:

Nominal 10' X 14' Top Opening

- 30" wide x 10' long Belt feeders
- 2' Bin Extensions
- Integral 36" wide x nominal 143' long Collecting Conveyor
- Vibrator on Bin One.
- Integral Folding Wing Walls