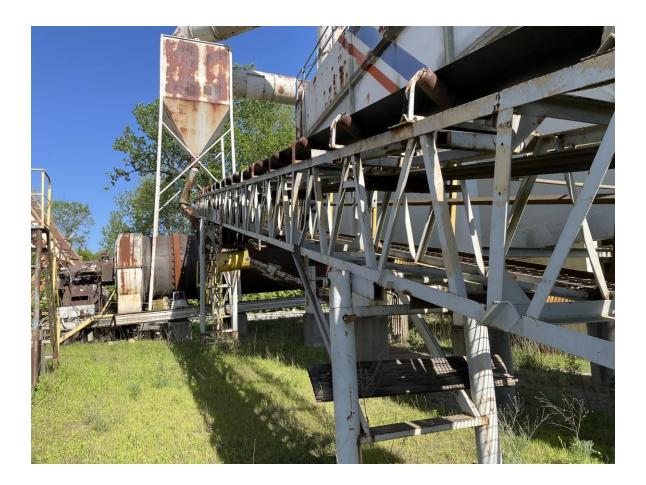

GTB-5589C3

Type: Stationary Recycle Feed Scale Conveyor

## **Description:**

- 30" wide x Nominal 100' long Conveyor Belt
- Belt Scale as well as Gravity Take Up
- 15HP drive package
- Heavy Duty Truss Frame

AVAILABILITY, PRICE, AND CONDITION SUBJECT TO CHANGE BY STANSTEEL<sup>®</sup>. SPECIFICATIONS ARE ACCURATE TO OUR KNOWLEDGE; HOWEVER, THEY ARE NOT GUARANTEED. ALL PRICES ARE IN U.S. DOLLARS UNLESS OTHERWISE NOTED. EQUIPMENT IS SOLD ON THE BASIS OF AS IS, WHERE IS, THEREFORE, STANSTEEL<sup>®</sup> RECOMMENDS INSPECTION BY THE BUYER OF ANY USED EQUIPMENT TO DETERMINE SUITABILITY TO THEIR REQUIREMENTS.