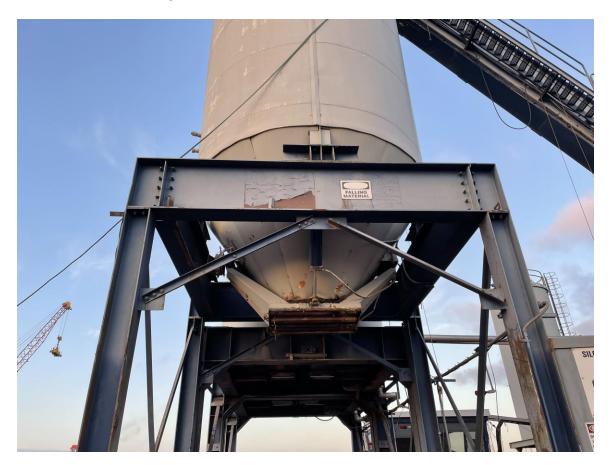

GTB-5563L2

<u>Make:</u> Standard Havens <u>Size:</u> 200 Ton <u>Type:</u> Stationary Storage Silo

**<u>DESCRIPTION</u>**: Standard Havens 200-ton capacity hot mix storage silo

• Fully Insulated and Skinned

- Electric Cone Heat
- 5' Top Mounted Batcher Assembly
- Steel Cone Liners
- Dual Clam Gate style discharge
- 13'-8" Drive Thru height
- Nominal 52' Deck height

AVAILABILITY, PRICE, AND CONDITION SUBJECT TO CHANGE BY STANSTEEL®. SPECIFICATIONS ARE ACCURATE TO OUR KNOWLEDGE; HOWEVER, THEY ARE NOT GUARANTEED. ALL PRICES ARE IN U.S. DOLLARS UNLESS OTHERWISE NOTED. EQUIPMENT IS SOLD ON THE BASIS OF AS IS, WHERE IS, THEREFORE, STANSTEEL® RECOMMENDS INSPECTION BY THE BUYER OF ANY USED EQUIPMENT TO DETERMINE SUITABILITY TO THEIR REQUIREMENTS.