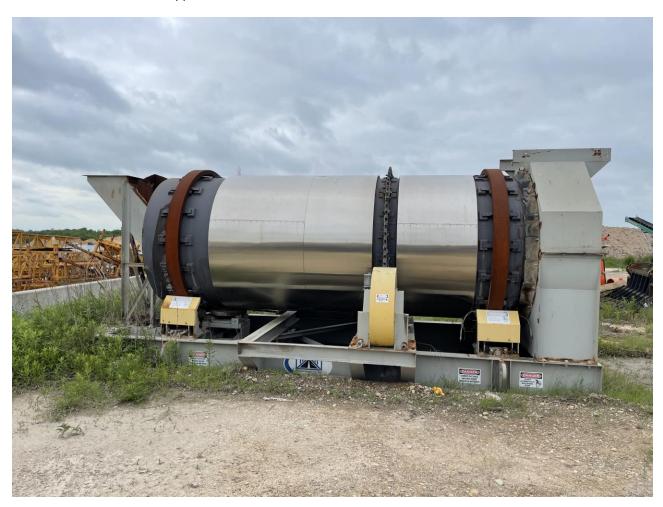

GTB-5490D

Make: Maxam Model: Raptor Type: Rotary Mixer Assembly

**<u>DESCRIPTION:</u>** Maxam Raptor Rotary Mixer Assembly equipped as follows:

Nominal 6' diameter x 16' long Shell

- Heavy Duty Wide Flanged Beam Frame
- Cradle Chain Drive with (1) 60 HP Motors
- The shell is wrapped with thick insulation and a full metal skin for maximum heat retention