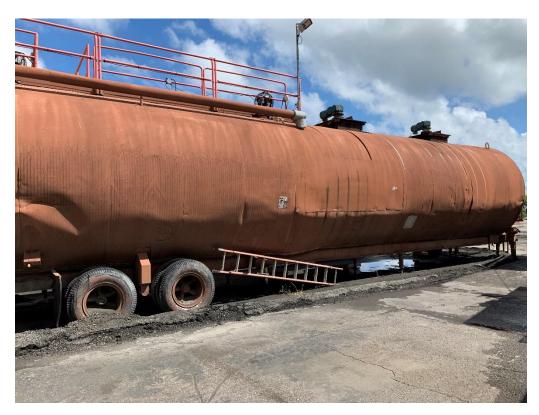

GTB-5400J1

Make: Hy-way Size: 30,000 Gallon Split Type: Portable Liquid Asphalt Storage Tank

**<u>DESCRIPTION</u>**: Hy-way 30,000-gallon, split, portable, coiled liquid asphalt storage tank. Additional features include:

• Hy-Way Model #300TT

- 10,000 / 20,000 Split Coiled Liquid Asphalt Tank
- Walkway with railings for accessing the Interior Inspection Ports
- Both compartments include Agitator
- Fully skinned and insulated
- Dual axle portability