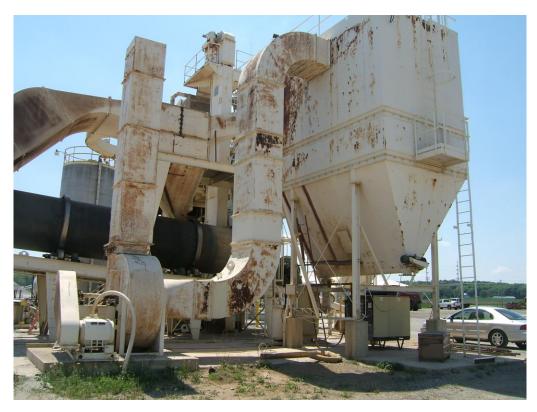

GTB-53341

Make: Gentec Model: 360-14 Type: Stationary Pulsejet Baghouse

## Features:

- Pulsejet style baghouse with top load bags
- 6,926 Sq.Ft. of Cloth @ 38,000 CFM @ 5.5:1 Air to Cloth
- Dust Removal Auger
- A caged ladder from grade to top of Baghouse
- Handrails all around the top of Baghouse
- Exhaust fan with 150HP drive motor
- Exhaust stack with test ports, and all interconnecting ductwork