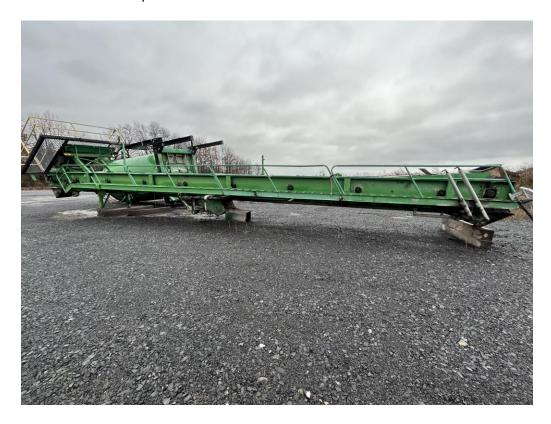

GTB-5626L2

Make: Bituma® Size: 500TPH Type: Main Drag Slat Conveyor

## **DESCRIPTION:**

- Bituma® Model #500TPHX70-120-77-TA
- 500 TPH Main Drag Slat Conveyor
- Nominal 70' long
- 75HP Drive
- Electric Floor Heat
- Reject Chute
- Casting Floor Liners
- Double strand 6" pitch roller chain with 35" wide x 7" tall flat bar slats