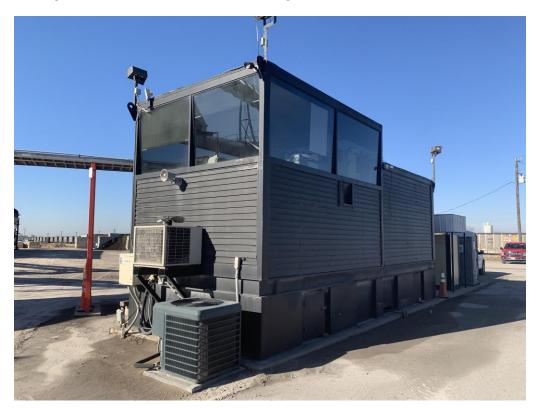

GTB-55970

**Equipment:** Systems Stationary Control House

## **DESCRIPTION:**

- Systems Model #CCSL-1228 Stationary Split-Level Control House
- Measures 12' wide x 28' long
- Evenly positioned lifting eyes for ease of relocation and transport
- Front entry door with access platform, handrails, and stairs.
- Heated / Air Conditioned
- Main Breaker Panel.
- Including Drum Plant Controls, Starters, Switchgear, etc.