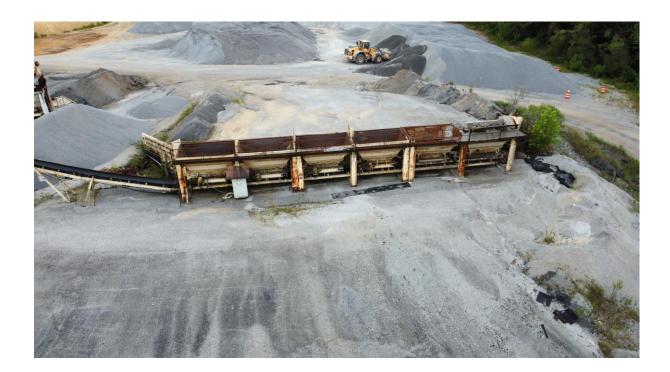

GTB-5608A

<u>Size:</u> 10' x 14' <u>Type:</u> Six (6) Bin Stationary Cold Feed System

**<u>Description:</u>** Six (6) Bin Stationary Cold Feed System

Nominal 10' X 14' Top Opening

- 30" wide x 9'-6" long Belt feeders with 5 HP drive package 5 HP cyclone motor
- Bin (6) has Vibrator and Grizzly
- 30" wide x 130' long nominal Collecting conveyor with 5 7.5HP AC drive package
- NEMA rated outdoor enclosure.