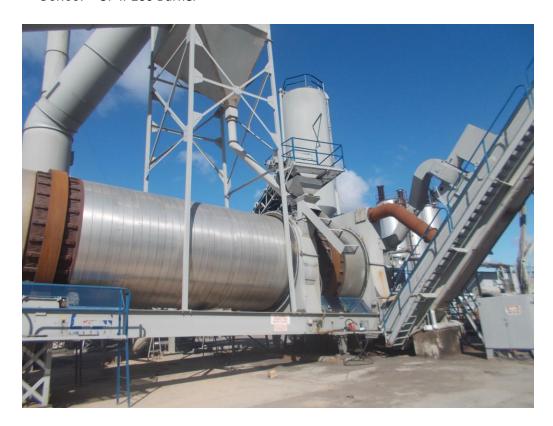

GTB-5630D

Make: Gencor® Size: Ultra 600 TPH Type: Stationary Counterflow Drum

## **DESCRIPTION:**

- Counterflow Drum measuring a nominal 11'-6" diameter x 50' long shell.
- Heavy Duty Trunnion drive with (4) 75 HP Motors
- Recycle Collar with gravity chute.
- Heavy Duty Wide Flanged Beam stationary type frame
- Gencor® UF-II-200 Burner