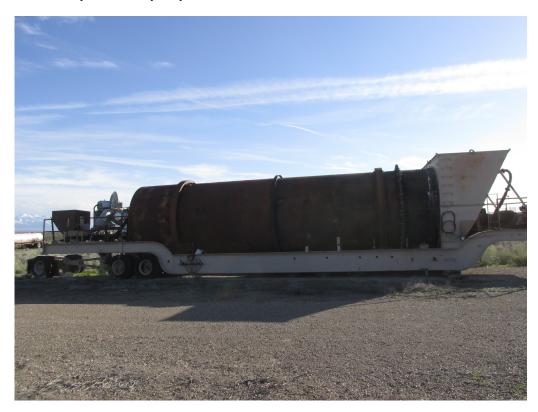

GTB-5273D

Make: Boeing Type: Portable Parallel Flow Drum Mixer

## **Description:**

Portable parallel flow Boeing drum mixer. The shell's dimensions are a nominal 10' diameter X 40' nominal length, which has a left hand discharge from the burner end. The drum drive system is Cradle Chain with (1) 150 HP motor and a Heavy Duty inline reducer. Trunnions and tires, are in good condition, as well as a newer shell. Other features include:

- 36" wide slinger type feed conveyor with 5 HP drive motor.
- The burner is a 200 MBTU Hauck Start Jet model SJO-4980G currently setup for #2 Fuel, and is equipped with a 150 HP blower.
- 6 Axle Portability, with heavy duty frame.