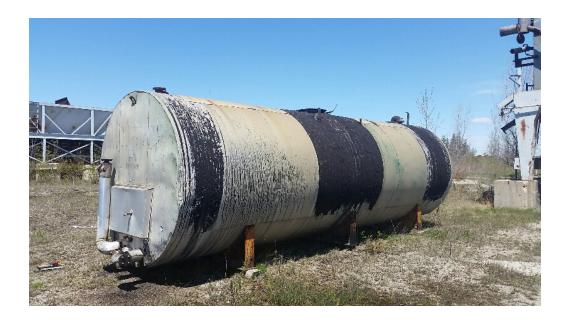

## GTB-5215J1

Make: Unknown

Size: Nominal 9,000 Gal.

Type: Stationary Liquid Asphalt Storage Tank

- Stationary coiled, single compartment
- Cradle Mounted
- Fully insulated and wrapped with a metal skin.

AVAILABILITY, PRICE AND CONDITION SUBJECT TO CHANGE BY STANSTEEL<sup>®</sup>. SPECIFICATIONS ARE ACCURATE TO OUR KNOWLEDGE, HOWEVER, THEY ARE NOT GUARANTEED. ALL PRICES ARE IN U.S. DOLLARS UNLESS OTHERWISE NOTED. EQUIPMENT IS SOLD ON THE BASIS OF AS IS, WHERE IS, THEREFORE, STANSTEEL<sup>®</sup> RECOMMENDS INSPECTION BY THE BUYER OF ANY USED EQUIPMENT TO DETERMINE SUITABILITY TO THEIR REQUIREMENTS.