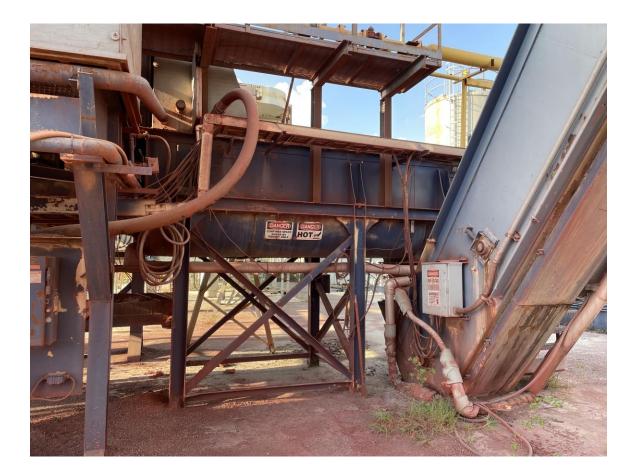

GTB-5563G

Make: Esstee

Model: PDM-14-60

**<u>Type:</u>** Post Drum Mixer

## **DESCRIPTION:**

- 14' Post Drum Mixer Assembly
- Stationary Esstee Model #PDM-14-60
- Hot oil Jacketed
- Twin shaft Pugmill with (2) 60 HP Drive
- Support legs to grade

AVAILABILITY, PRICE, AND CONDITION SUBJECT TO CHANGE BY STANSTEEL<sup>®</sup>. SPECIFICATIONS ARE ACCURATE TO OUR KNOWLEDGE; HOWEVER, THEY ARE NOT GUARANTEED. ALL PRICES ARE IN U.S. DOLLARS UNLESS OTHERWISE NOTED. EQUIPMENT IS SOLD ON THE BASIS OF AS IS, WHERE IS, THEREFORE, STANSTEEL<sup>®</sup> RECOMMENDS INSPECTION BY THE BUYER OF ANY USED EQUIPMENT TO DETERMINE SUITABILITY TO THEIR REQUIREMENTS.