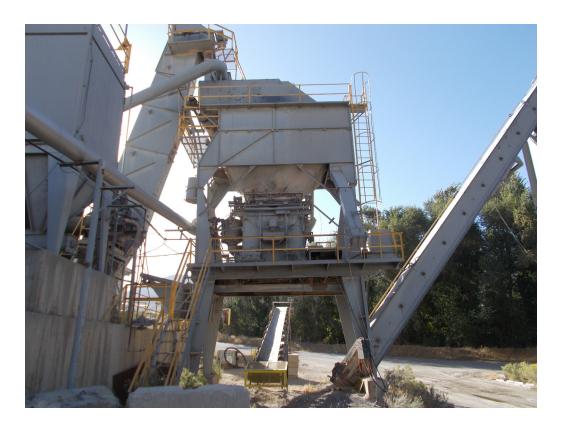

GTB-5358N

Make: Cedarapids

Size: 6,000#

Type: Batch Tower & Elevator

## Description:

- Cedarapids Inclined Bucket Elevator with aggregate style buckets, welded single strand 4" pitch chain, Screen by-pass chute
- Cedarapids Horizontal Tower Screen with 30HP motor
- Four (4) Hot Bin sections with Clam style bin gate as well as 16.3 cu/ft capacity weigh bucket
- Cedarapids 6,000# H50C Pugmill utilizing a 100HP Drive Package
- All legs, walkways and platforms