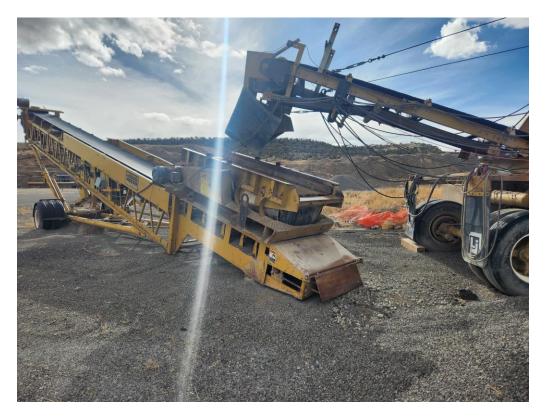

SSS-5686C

Make: Cedarapids

**<u>Type</u>**: Portable Virgin Feed Conveyor and Vibrating Screen

## **DESCRIPTION:**

- Cedarapids Model # 39265 Portable Virgin Feed Conveyor and Vibrating Screen
- 30" wide x nominal 115' long conveyor belt
- Heavy Duty Truss Frame
- Belt Scale as well as Gravity Take Up
- 7.5HP drive package
- Includes 3' x 8' Single Deck Screen with 3HP motor