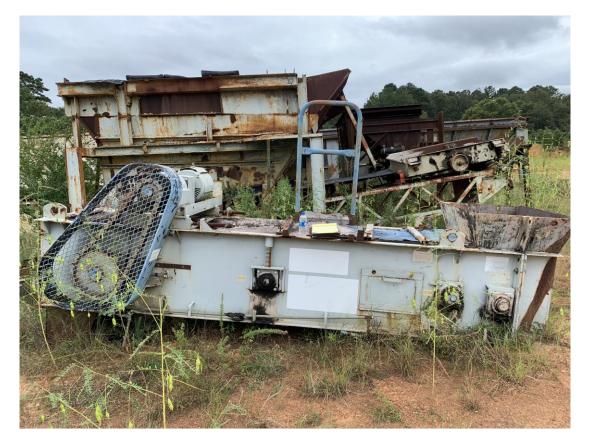

## GTB-5578L2

Make: Bituma®

Type: Horizontal Bintop Transfer Slat Conveyor

## DESCRIPTION:

- Model #300TPHTC-14-780-88-NA
- 32" inside width x nominal 14'-8" overall length
- Factory rated at 300TPH.
- Dual strand 4" pitch chain with bolt-on style 25-3/4" slats
- 25 HP drive with a Rexnord<sup>®</sup> gear reducer
- Electric floor heat
- Pneumatic Flop Gate