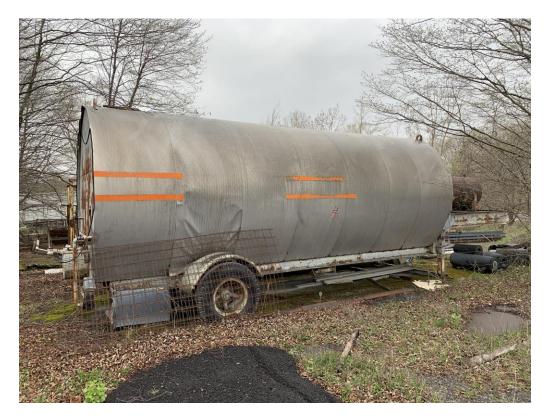

GTB-5634J

Make: Heatec Size: Nominal 10,000 Gal. Portable Type: Portable Fuel Storage Tank

**<u>DESCRIPTION</u>**: Nominal 10,000-gallon, Portable, fuel storage tank. This Tank is mounted on a full-length extended frame. Additional features include:

- Heatec Model #FT-10P
- Heavy duty portable chassis with tandem axle suspension
- Access Ladder on the gooseneck
- Fully skinned and insulated.
- Expansion tank on Gooseneck

AVAILABILITY, PRICE, AND CONDITION SUBJECT TO CHANGE BY STANSTEEL®. SPECIFICATIONS ARE ACCURATE TO OUR KNOWLEDGE; HOWEVER, THEY ARE NOT GUARANTEED. ALL PRICES ARE IN U.S. DOLLARS UNLESS OTHERWISE NOTED. EQUIPMENT IS SOLD ON THE BASIS OF AS IS, WHERE IS, THEREFORE, STANSTEEL® RECOMMENDS INSPECTION BY THE BUYER OF ANY USED EQUIPMENT TO DETERMINE SUITABILITY TO THEIR REQUIREMENTS. GENCOR® AND BITUMA® ARE TRADEMARKS OF GENCOR® INDUSTRIES, INC. AND STANSTEEL® IS NOT RELATED TO OR LICENSED BY GENCOR® INDUSTRIES, INC.