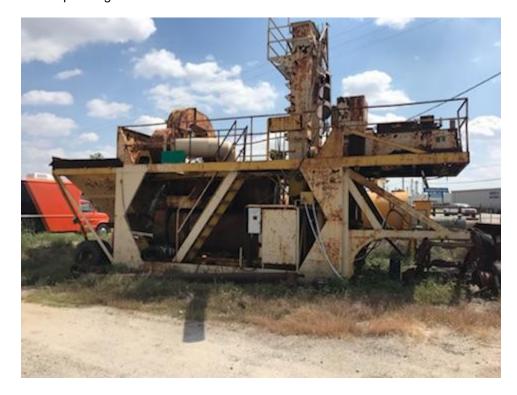

GT-5427N

Make: Wylie/Stansteel Model: 3140 Roadmaster Type: Portable Batch Plant

<u>Batch Tower w/Elevator</u>: Portable, integral design Model 3140 asphalt plant nominally rated at 45 TPH. This plant's features are described as follows:

- Mounted Virgin Aggregate Feed Bin
- Vertical Hot Elevator with aggregate style buckets
- Twin Horizontal Cyclones for primary dust collection
- Nominal 46" x 12' long Octagonal Dryer
- Twin Shaft Mixing Pugmill with bottom drop discharge gates to truck
- Self-contained, AC Blending System with injection pump and valves to pugmill
- Single Axle portable chassis, with removeable Gooseneck
- Separate, Single Axle Horizontal Scrubber is included
- Burner Fuel Tank for #2 Diesel is included
- Entire unit is powered by a single 50 HP Motor
- Manual operating controls are mounted on unit